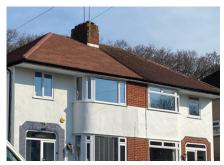

### **Roof Moss Removal**

#### Certificate of Completion provided on all roof work

After a survey of the roof tile type our technicians can offer the best solution that is the safest and effective method to remove the Moss, Algae and Lichen from the roof. It is NOT just a matter of washing or scraping any tile especially if Asbestos is present!