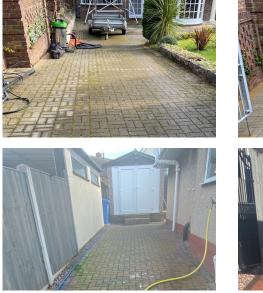

# Exterior Cleaning & Soft-Wash Solutions for Domestic and Commercial Properties















### Soft-Wash Solutions

















Using non evasive soft-wash techniques we can help restore and protect your homes exterior leaving a renewed look to your property.

# **Driveway Cleaning**













Breathing new life into aging Driveways and gardens

### **Gutter Clearing**



Gutters require clearing to help prevent blockages thats can cause damp and mould in your property, we offer a **FREE** gutter inspection with each **FREE** quote

### Gutter, Fascia & Soffit Cleaning





# Take your PVC Guttering from Green to CLEAN!



Gutter, Fascia & Soffit Cleaning can restore uPVC to a newly fitted look & shine

### **Roof Moss Removal**













#### Certificate of Completion provided on all roof work

After a survey of the roof tile type our technicians can offer the best solution that is the safest and effective method to remove the Moss, Algae and Lichen from the roof. It is NOT just a matter of washing or scraping any tile especially if Asbestos is present!

## Patio