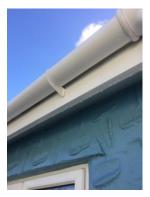

### Gutter, Fascia & Soffit Cleaning

# Take your PVC Guttering from Green to CLEAN!

Gutter, Fascia & Soffit Cleaning can restore uPVC to a newly fitted look & shine