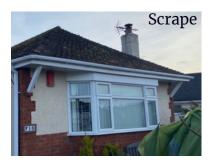

### **Roof Moss Removal**

#### Certificate of Completion provided on all roof work

After a survey of the roof tile type our technicians can offer the best solution that is the safest and effective method to remove the Moss, Algae and Lichen from the roof. It is NOT just a matter of washing or scraping any tile especially if Asbestos is present!