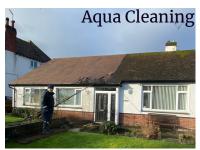

### **Roof Moss Removal**

#### Certificate of Completion provided on all roof work

After a survey of the roof tile type our technicians can offer the best solution that is the safest and effective method to remove the Moss, Algae and Lichen from the roof. It is NOT just a matter of washing or scraping any tile especially if Asbestos is present!