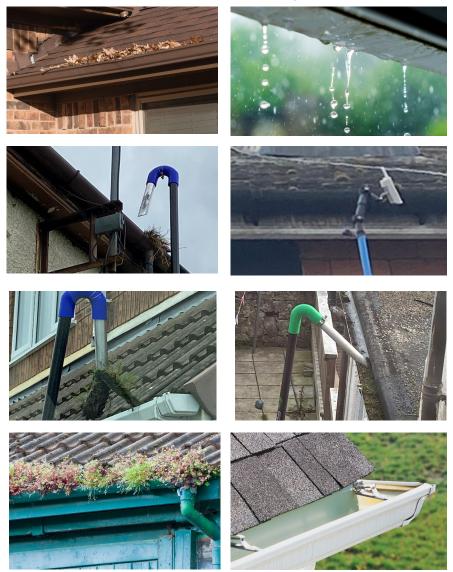

### **Gutter Clearing**

Gutters require clearing to help prevent blockages thats can cause damp and mould in your property, we offer a **FREE** gutter inspection with each **FREE** quote

### Gutter, Fascia & Soffit Cleaning

# Take your PVC Guttering from Green to CLEAN!

Gutter, Fascia & Soffit Cleaning can restore uPVC to a newly fitted look & shine