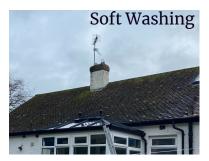

### **Roof Moss Removal**

#### Certificate of Completion provided on all roof work

After a survey of the roof tile type our technicians can offer the best solution that is the safest and effective method to remove the Moss, Algae and Lichen from the roof. It is NOT just a matter of washing or scraping any tile especially if Asbestos is present!