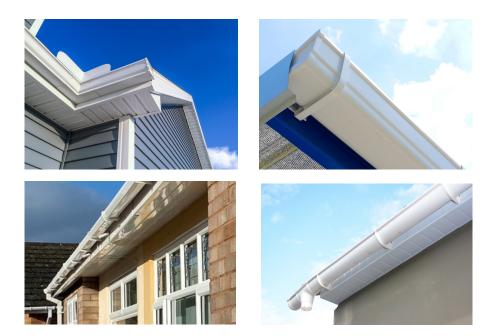

### Gutter, Fascia & Soffit Cleaning

# Take your PVC Guttering from Green to CLEAN!

Gutter, Fascia & Soffit Cleaning can restore uPVC to a newly fitted look & shine