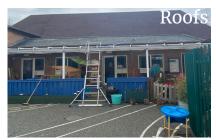

### **Roof Moss Removal**

#### Certificate of Completion provided on all roof work

After a survey of the roof tile type our technicians can offer the best solution that is the safest and effective method to remove the Moss, Algae and Lichen from the roof. It is NOT just a matter of washing or scraping any tile especially if Asbestos is present!